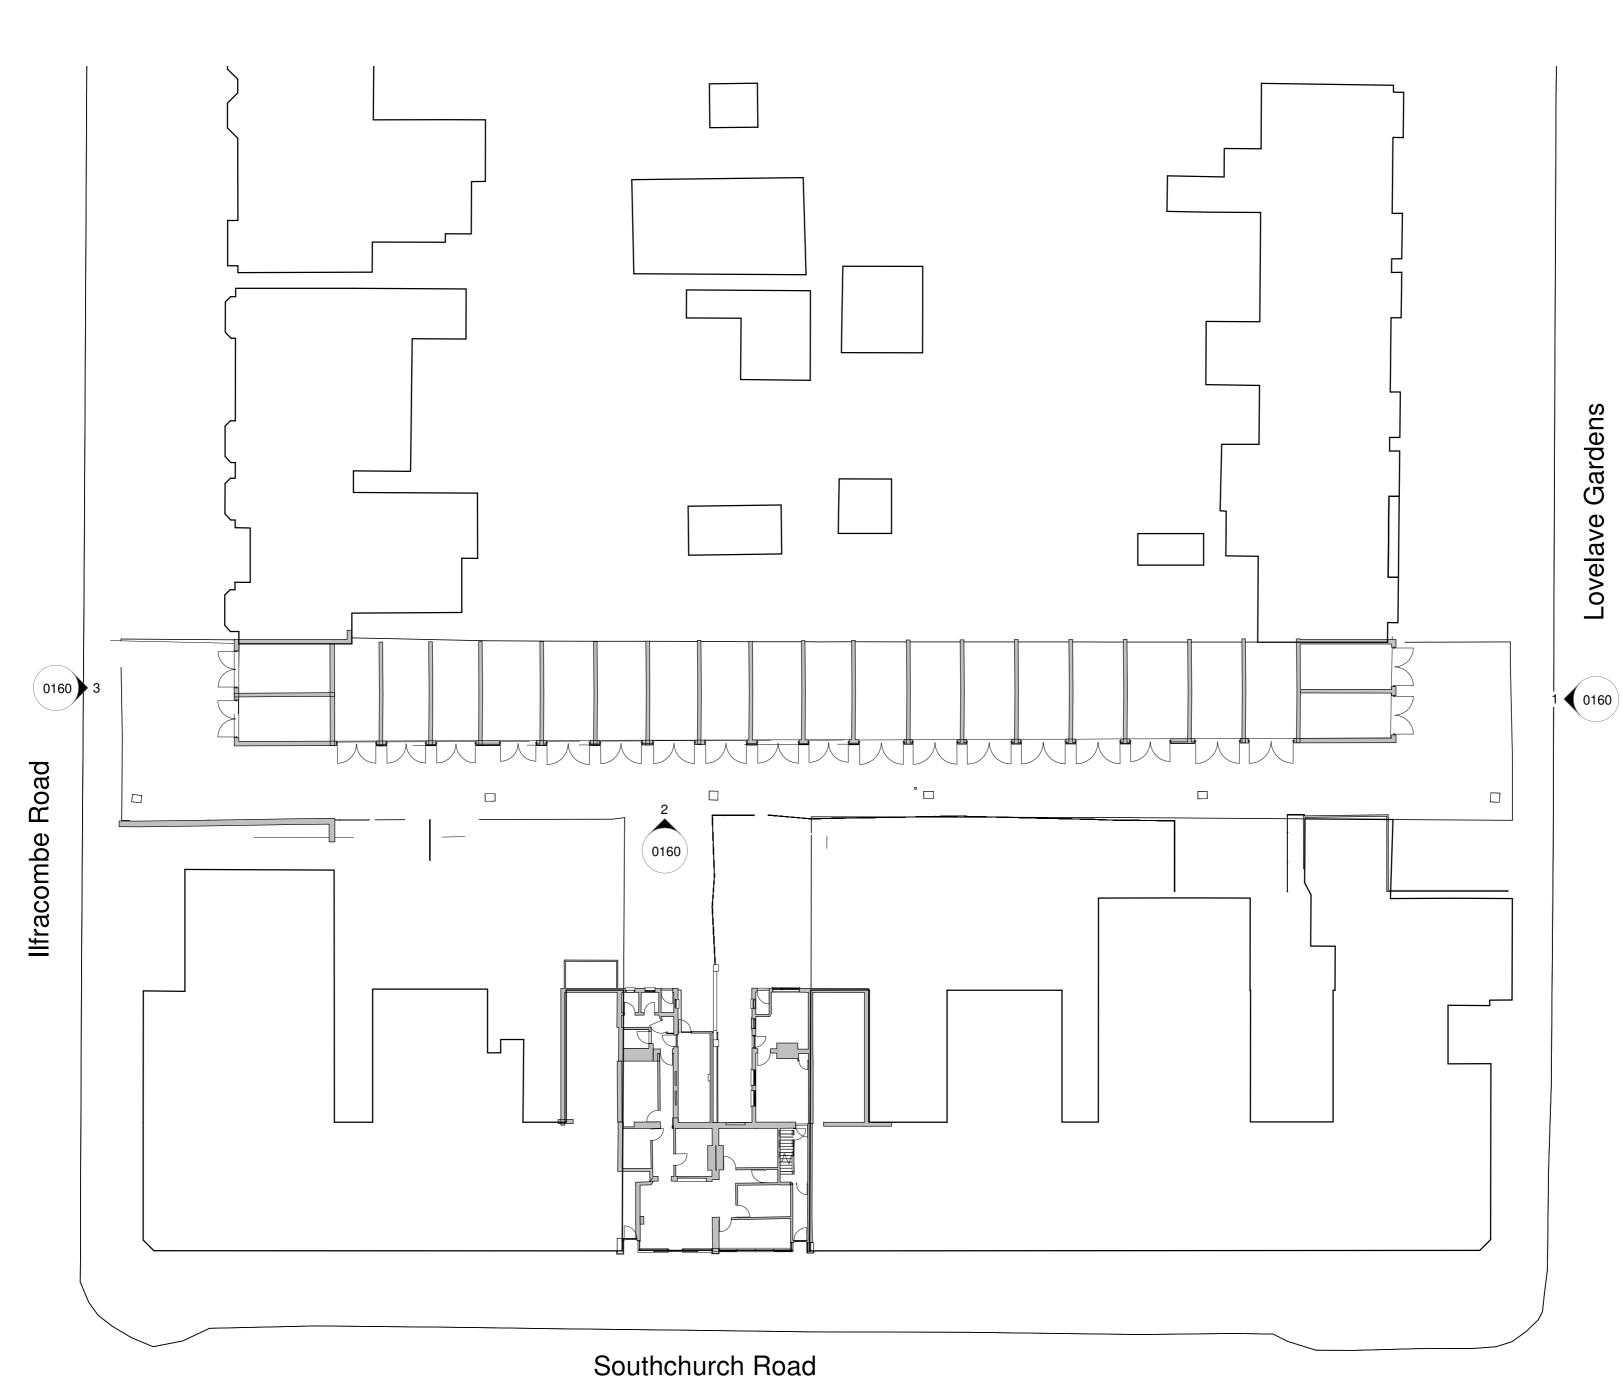

CASTELNAU

Strategic Property Investment

Init Notes

London - 106 Weston Street London SE1 3QB Bristol - Rivergate House, Bristol, BS1 6LS Plymouth - East Quay House, Plymouth, PL4 0HX

RIBA Chartered Practice

www.aww-uk.com

01752 261 282

Project Title

Southchurch Road 613-619 Southchurch Road Southend SS1 2PN

Drawing Title

Existing Ground Floor Site Plan

|   | Scale             | Sheet       | Drawn  | Checked  | d Dat | e |  |
|---|-------------------|-------------|--------|----------|-------|---|--|
|   | 1:250             | A2          | DH     | IS       |       |   |  |
|   | Status            | Project No. |        |          |       |   |  |
|   | PLANNING          | PLANNING    |        |          | 4370  |   |  |
|   | Drawing Reference | Drawi       | ng No. | Revision |       |   |  |
| ı | SCR-AWW-A-DWG     |             |        | 0150     |       |   |  |